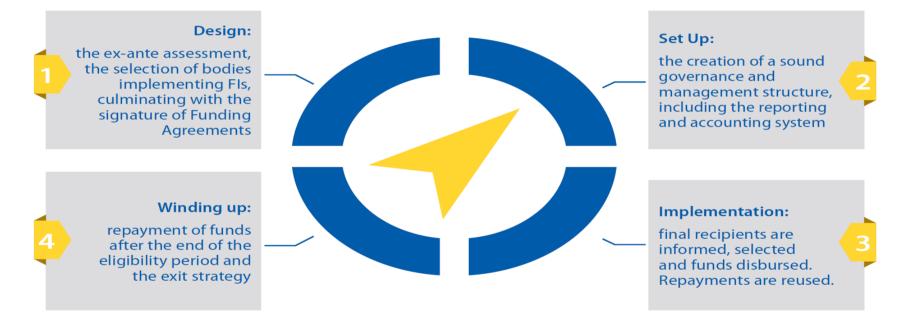

### The financial instruments lifecycle

the life-cycle stages of ESIF financial instruments

| 1. | What is <i>fi-compass?</i>         |
|----|------------------------------------|
| 2. | What does <i>fi-compass</i> offer? |
| 3. | EAFRD and <i>fi-compass</i>        |
| 4. | Targeted coaching for EAFRD MAs    |