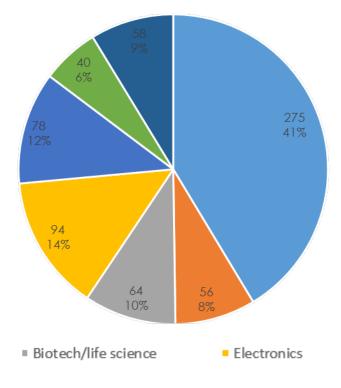

# **Dealflow by main technology sectors**

#### Last 12 months (total 130)

61 47% 28 22% 8 6% Internet service/mobile app Enterprise software Clean tech New materials

To Sep 2015 (total 665)

European Investment Bank

The EU bank

European Commission