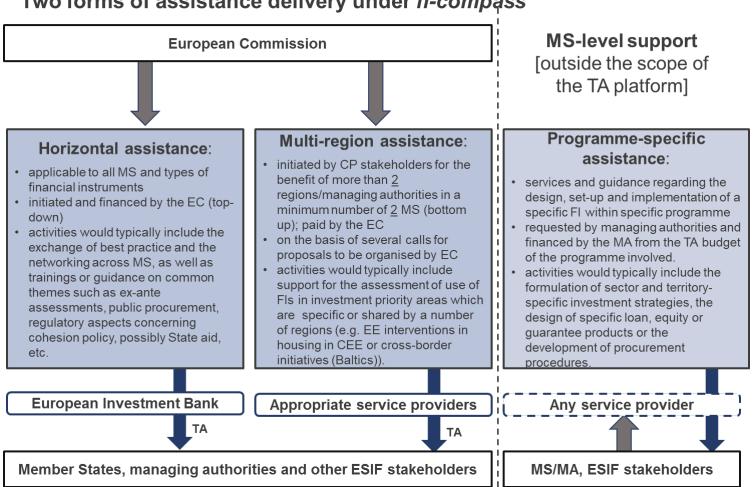

# fi-compass – an introduction

#### **Ando Siitam**

Advisory Services,

European Investment Bank





## Reminder: fi-compass is designed as a catalyst



#### Two forms of assistance delivery under *fi-compass*



## What does fi-compass offer?



1

Step-by-step process guidance and manuals

throughout the entire FI life cycle consistent with regulatory provisions, evidence-based practice and the realities of ESIF Managing Authorities. This includes ESI Fund-specific guidance.

▶ <u>fi-compass offers:</u> Information brochures, Handbooks, Case studies and examples of good practice, audio-visual materials

2

**Learning opportunities** 

to further the necessary understanding & skills in the market

► <u>fi-compass offers:</u> Face to Face Training (for EC staff and in MS), E-learning opportunities

3

Awareness raising and networking

for Managing Authorities, the general public, potential bodies implementing FIs, private and public investors interested in co-investment opportunities, entrepreneu