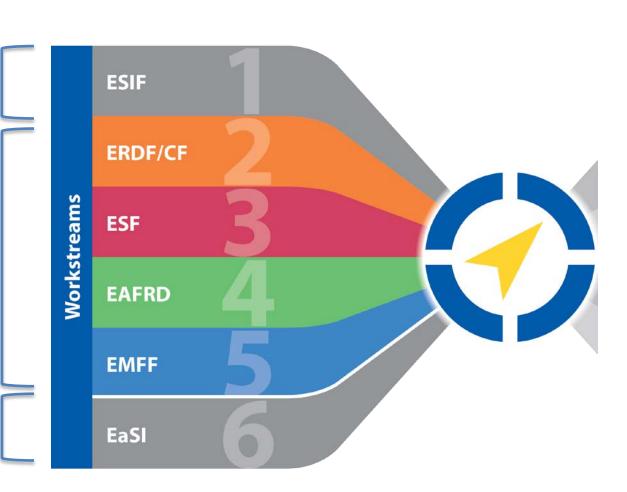

Continuation of JASMINE microfinance support 2007-13

Distinct fi-compass work streams