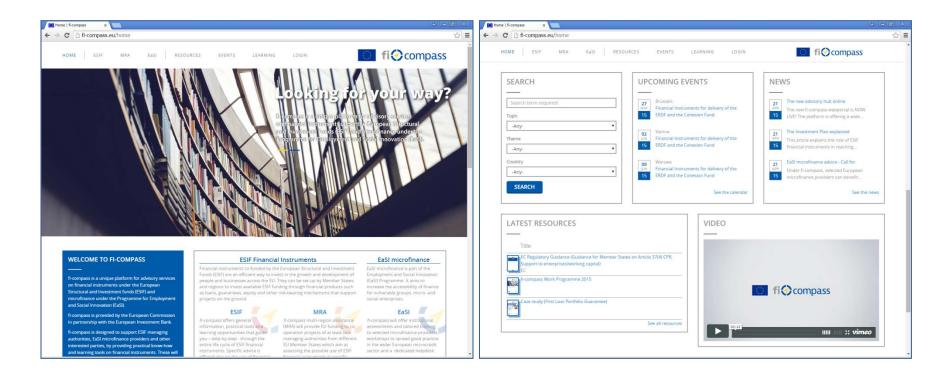

and tailored trainings wider microfinance sector helpdesk, workshops, thematic seminars for MFIs on mutual learning support of the European Code of Good Conduct promotion, evaluation of implementation, training support

## fi-compass events calendar



- FI promotion, networking, exchange of experiences and learning
- Different types of events
  - EU conferences (ESIF general; EAFRD; ESF): 1-2 day events, up to 300 participants
  - ESI Fund-specific seminars (ERDF/CF; EAFRD; ESF); series of 3 events for each ESI-Fund in different EU locations, up to 100-120 participants
  - Member State-specific events (ESIF general tbc); 1 per MS, up to 80 participants
- Registration to be gradually opened on *fi-compass* website

























# fi-compass knowledge hub - single entry point





## www.fi-compass.eu

#### *fi-compass* quarterly newsletter ("the beacon"):

- April 2015 <a href="http://www.fi-compass.eu/content/beacon-april-2015-7">http://www.fi-compass.eu/content/beacon-april-2015-7</a>
- July 2015 https://www.fi-compass.eu/newsletter/beacon-july-2015



### Thank you

www.fi-compass.eu