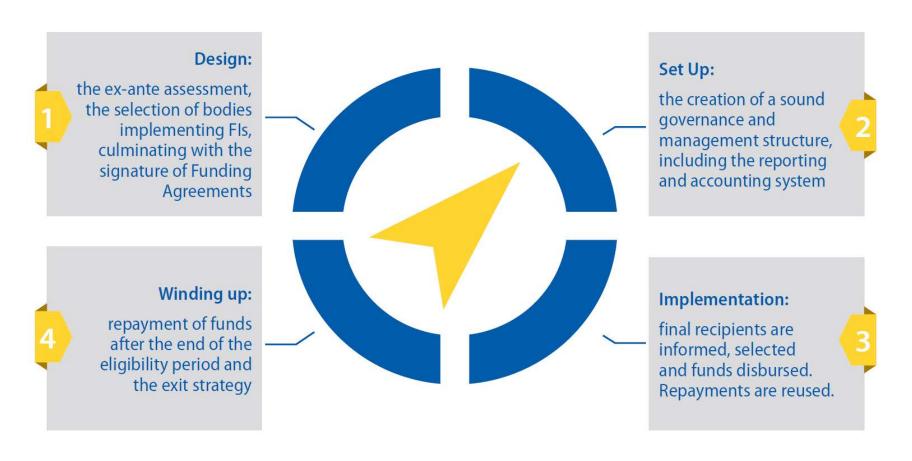

# fi-compass: ESIF common work stream

the life-cycle stages of ESIF financial instruments