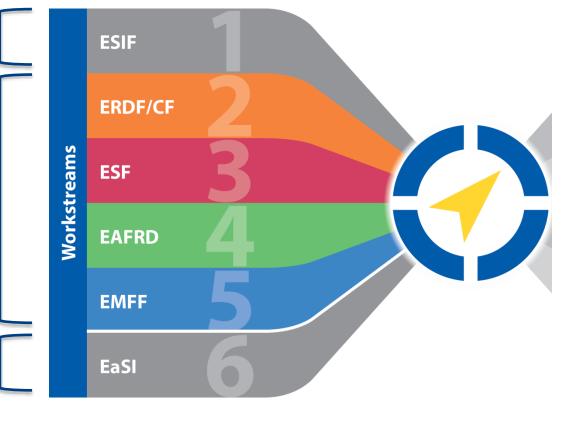

## Dedicated workstreams to address Fund-specific needs

Awareness raising on ESIF FI General advice regarding ESIF common framework & FI lifecycle

ESI Fund-specific advice, taking into account past FI experiences (if any), Fund-specific rules, sector and final recipients needs