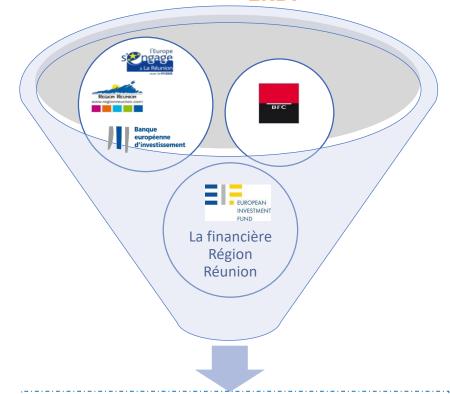

## PRSL lead by La Financière

Support to 1,000 SMEs Lend 62 MEUR Triggering 100 MEUR of investment Within 4 years

# Co Financing & Risk Sharing

40% BFC OI - 60% Public resources