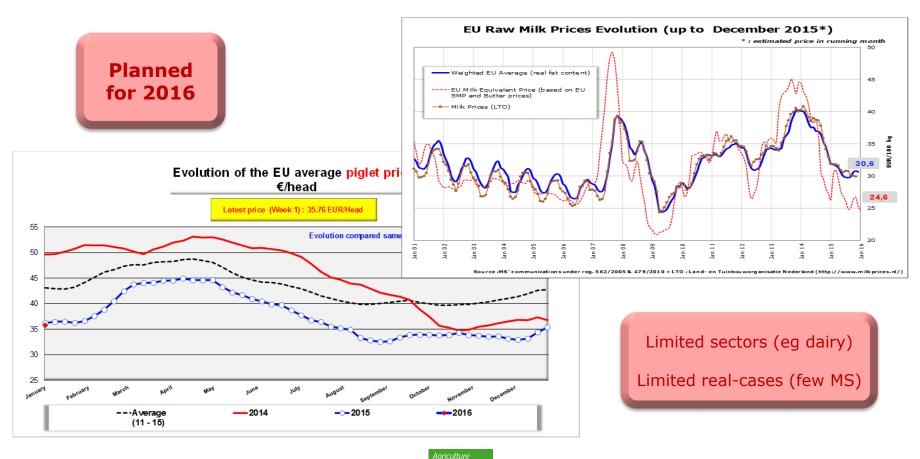

# **EAFRD-specific** *fi-compass* **deliverables**

2014 - 2018

Dr Nivelin Noev
DG AGRI/H1

EAFRD fi-compass macro-regional seminar Rome, 13 June 2016

Agriculture and Rural Development



#### fi-compass and EAFRD



Bi-annual work programme

Budgets and deliverables

Concepts ⇒ Content ⇒ Coaching







Agriculture and Rural Development



# Targeted coaching for EAFRD managing authorities under *fi-compass*, Jan – June 2016









## **Study on programming of EAFRD FIs**







# Study on EAFRD FI and price volatility in agriculture





#### **Conferences and seminars**

- So far Dublin, Vienna, Riga, Madrid, Rome
  - ✓ About 580 participants
  - ✓ About 64 presentations
  - ✓ 11 Member States speaking
    - > AT, BG, EE, ES, FR, HU, IE, IT, NL, PT, SI
  - ✓ COPA-COGECA and national farm unions
  - ✓ Banks and Funds, AECM, Business angles
  - ✓ EIB / EIF, fi-compass experts
  - ✓ DG AGRI
- Forthcoming London (Oct '16), Brussels (25 Nov)
  - ✓ Registration via fi-compass website as from September

# Good practice: Regular attendance by MA experts / members Learning Exchange of experience

Networking





## **Web-based community for EAFRD MAs**



Part of ficompass Hub On-line exchange of ideas and information

MA - DG AGRI

Network of experts from managing authorities





### **Brochures, real-life cases & more**