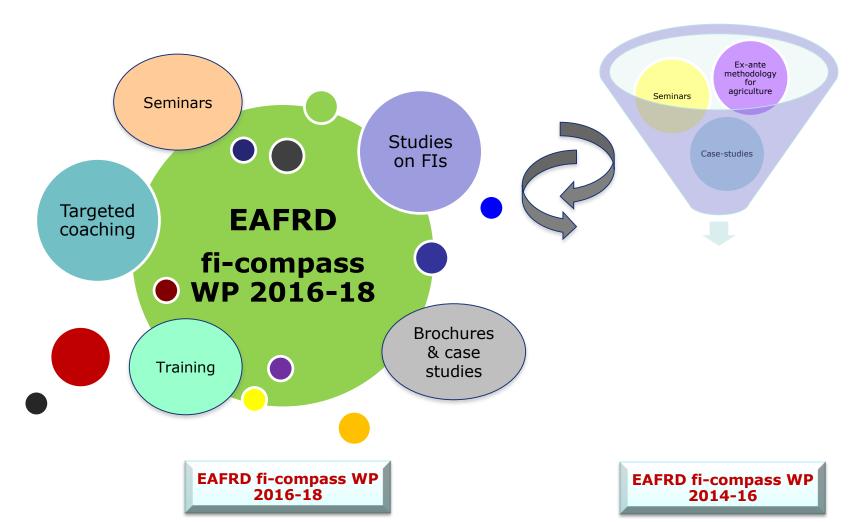

#### fi-compass and EAFRD

Bi-annual work programme

Budgets and deliverables

Concepts ⇒ Content ⇒ Coaching

Agriculture and Rural Development

# Targeted coaching for EAFRD managing authorities under *fi-compass*, Jan – June 2016

## **Study on programming of EAFRD FIs**

# Study on EAFRD FI and price volatility in agriculture

#### **Conferences and seminars**

- So far Dublin, Vienna, Riga, Madrid, Rome
  - ✓ About 580 participants
  - ✓ About 64 presentations
  - ✓ 11 Member States speaking
    - > AT, BG, EE, ES, FR, HU, IE, IT, NL, PT, SI
  - ✓ COPA-COGECA and national farm unions
  - ✓ Banks and Funds, AECM, Business angles
  - ✓ EIB / EIF, fi-compass experts
  - ✓ DG AGRI
- Forthcoming London (Oct '16), Brussels (25 Nov)
  - ✓ Registration via fi-compass website as from September

### **Brochures, real-life cases & more**

Real cases of well performing EAFRD FIs

- Earliest in 2017
- Brochures
- Presentations

OTS for renewable energy and energy efficiency

- Based on the Study on FIs
- Preparatory work