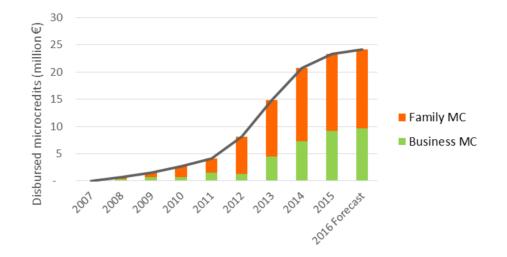

## **OUR RESULTS** (from 2007 to date)

|     |                | TOTAL        | 2007-2010   | 2011        | 2012        | 2013         | 2014         | 2015         | 2016<br>(up to 31/05) |
|-----|----------------|--------------|-------------|-------------|-------------|--------------|--------------|--------------|-----------------------|
| -Q: | Business MC    | 2.075        | 216         | 225         | 149         | 332          | 435          | 507          | 211                   |
|     | Disbursed      | € 29.285.348 | € 1.598.732 | € 1.452.219 | € 1.283.212 | € 4.450.954  | € 7.265.845  | € 9.186.188  | € 4.048.199           |
|     | Family MC      | 10.837       | 779         | 536         | 1.328       | 2.049        | 2.478        | 2.585        | 1.082                 |
|     | Disbursed      | € 57.016.905 | € 3.359.554 | € 2.673.765 | € 6.783.935 | € 10.349.748 | € 13.454.220 | € 14.139.748 | € 6.255.935           |
|     | Total MC       | 12.912       | 995         | 761         | 1.477       | 2.381        | 2.913        | 3.092        | 1.293                 |
|     | Tot. Disbursed | € 86.302.253 | € 4.958.286 | € 4.125.984 | € 8.067.147 | € 14.800.702 | € 20.720.065 | € 23.325.936 | € 10.304.134          |