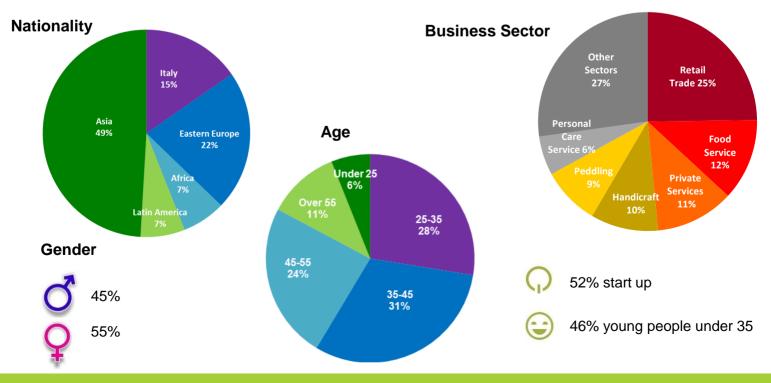

|
|     | Disbursed      | € 29.285.348 | € 1.598.732 | € 1.452.219 | € 1.283.212 | € 4.450.954  | € 7.265.845  | € 9.186.188  | € 4.048.199           |
|     | Family MC      | 10.837       | 779         | 536         | 1.328       | 2.049        | 2.478        | 2.585        | 1.082                 |
|     | Disbursed      | € 57.016.905 | € 3.359.554 | € 2.673.765 | € 6.783.935 | € 10.349.748 | € 13.454.220 | € 14.139.748 | € 6.255.935           |
|     | Total MC       | 12.912       | 995         | 761         | 1.477       | 2.381        | 2.913        | 3.092        | 1.293                 |
|     | Tot. Disbursed | € 86.302.253 | € 4.958.286 | € 4.125.984 | € 8.067.147 | € 14.800.702 | € 20.720.065 | € 23.325.936 | € 10.304.134          |

# **OUR CUSTOMERS** (2015 production)



www.permicro.it