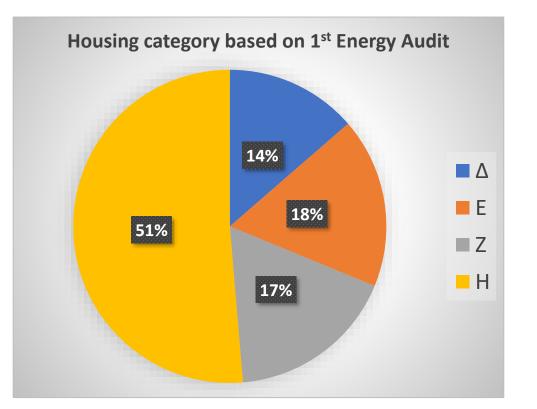

68 million: Loans (Fund)
  - > EUR 398 million: Grants from OP CEI (EPAnEK)
  - > EUR 37 million: Grants from 9 Regional OPs
- Submissions: **42.650** households will improve their energy category
- 26.000 houses have already completed their works (60 % of the Programme so far)
  - EUR 363 million: total eligible cost (private fund incl.)
  - > EUR 33 million: Loans currently given
  - > EUR 230 million: Grants currently given

### Phase B

- Total budget: EUR 275 million
  - EUR 34 million: Loans (Fund)
  - EUR 137 million: Grants from OP CEI (EPAnEK)
  - > EUR 24 million: Grants from 11 Regional OPs

**fi** compass

- EUR 80 million: National Resources
- Submissions: 22.750 households
  - ➢ 6.628 currently approved submissions by I.C.





### EXOIKONOMO II Energy efficiency upgrade







Before

After



Based on 26.000 projects completed so far



## EXOIKONOMO II Energy savings



#### Based on 26.000 currently completed projects





| Annual primary energy savings kWh/m2 |               |                |  |   |  |
|--------------------------------------|---------------|----------------|--|---|--|
| Before                               | 11.312.623,60 |                |  |   |  |
| After                                | 4.675.343,10  |                |  |   |  |
|                                      | 6.637.280,50  | energy savings |  | 6 |  |
|                                      |               |                |  |   |  |

- Reduction on average their energy consumption by 59%
- **650** GWh of energy savings currently
- 0,3 3,2 € / kwh average cost of energy s