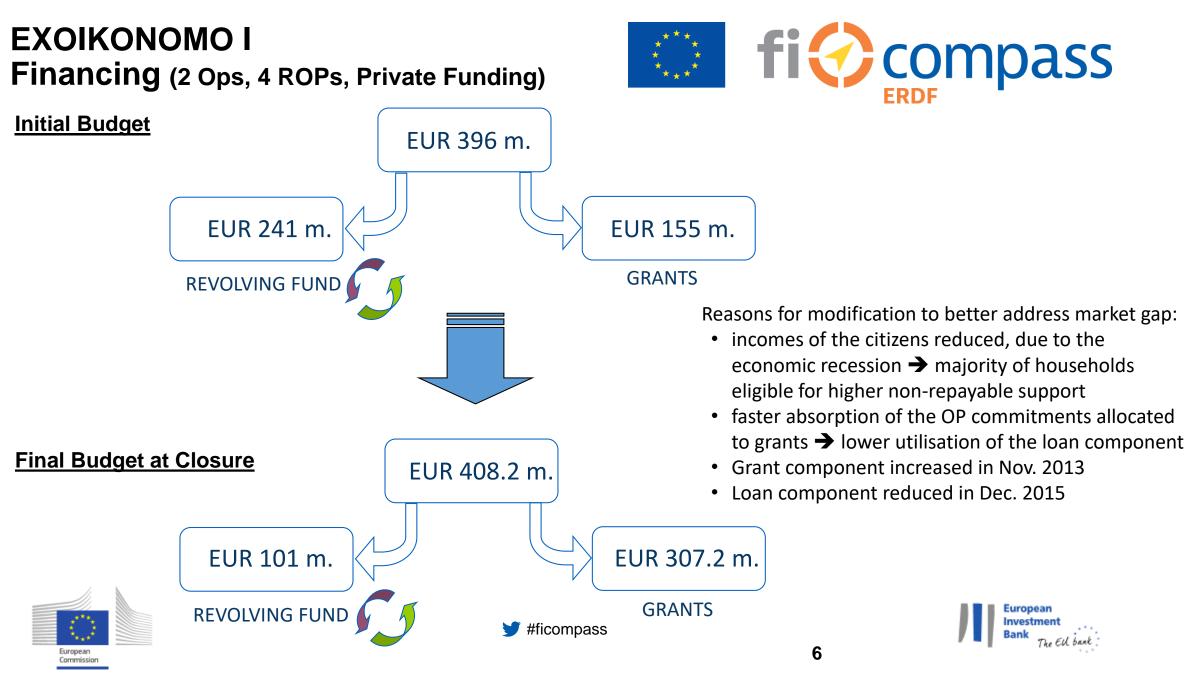

### EXOIKONOMO I Strategy of the Programme

- Basic objectives: establishment of **FI combined with grants** that can cover the investment gap as much as possible.
  - □ 1<sup>st</sup> aim: energy upgrade of a great number of households;
  - 2<sup>nd</sup> aim: attraction to the programme of low income households, by providing stronger incentives to them.
- Comparison of different scenarios, including:
  - The mix of incentives;
  - The max possible Leverage Ratio, that is able to be achieved through the financial-credit system;
  - The subsidy of the given interest;
  - The recycling of resources of the current programme;
  - The affected indicators (i.e. employment).