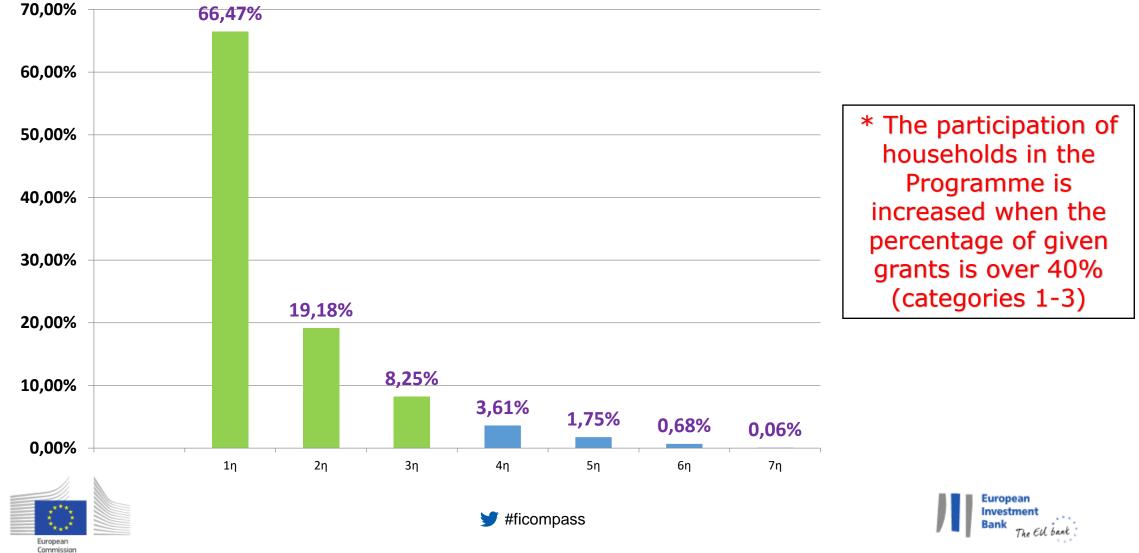

15.000        | 20.000 - 25.000      | 50         | 5                        | 70                      |
| 3        | 15.000 - 20.000        | 25.000 - 30.000      | 40         | 5                        | 70                      |
| 4        | 20.000 - 25.000        | 30.000 - 35.000      | 35         | 5                        | 70                      |
| 5        | 25.000 - 30.000        | 35.000 - 40.000      | 30         | 5                        | 50                      |
| 6        | 30.000 - 35.000        | 40.000 - 45.000      | 25         | 5                        | 50                      |
| 7        | > 35.000               | > 45.000             | 0          | 0                        | 0                       |





### EXOIKONOMO II Participation per income category





# EXOIKONOMO II Some Statistics (up to November 2019)

### Phase A

- Total budget: EUR 503 million
  - > EUR 68 million: Loans (Fund)
  - > EUR 398 million: Grants from OP CEI (EPAnEK)
  - > EUR 37 million: Grants from 9 Regional OPs
- Submissions: **42.650** households will improve their energy category
- 26.000 houses have already completed their works (60 % of the Programme so far)
  - EUR 363 million: total eligible cost (private fund incl.)
  - > EUR 33 million: Loans currently given
  - > EUR 230 million: Grants currently given

### Phase B

- Total budget: EUR 275 million
  - EUR 34 million: Loans (Fund)
  - EUR 137 million: Grants from OP CEI (EPAnEK)
  - > EUR 24 million: Grants from 11 Regional OPs

**fi** compass

- EUR 80 million: National Resources
- Submissions: 22.750 hou