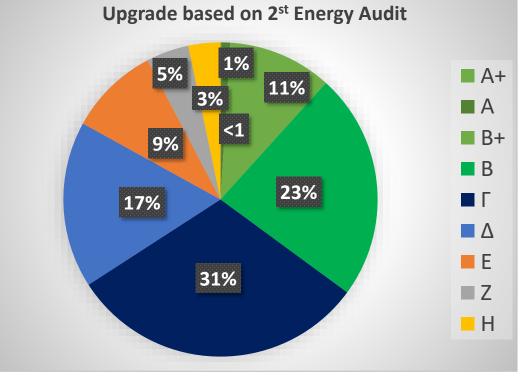

8 million: Loans (Fund)
  - > EUR 398 million: Grants from OP CEI (EPAnEK)
  - > EUR 37 million: Grants from 9 Regional OPs
- Submissions: **42.650** households will improve their energy category
- 26.000 houses have already completed their works (60 % of the Programme so far)
  - EUR 363 million: total eligible cost (private fund incl.)
  - > EUR 33 million: Loans currently given
  - > EUR 230 million: Grants currently given

### Phase B

- Total budget: EUR 275 million
  - EUR 34 million: Loans (Fund)
  - EUR 137 million: Grants from OP CEI (EPAnEK)
  - > EUR 24 million: Grants from 11 Regional OPs

**fi** compass

- EUR 80 million: National Resources
- Submissions: 22.750 households
  - ➢ 6.628 currently approved submissions by I.C.





### EXOIKONOMO II Energy efficiency upgrade







Before

After



Based on 26.000 projects completed so far



## EXOIKONOMO II Energy savings



#### Based on 26.000 currently completed projects





| Annual primary energy savings kWh/m2 |               |                |  |   |  |
|--------------------------------------|---------------|----------------|--|---|--|
| Before                               | 11.312.623,60 |                |  |   |  |
| After                                | 4.675.343,10  |                |  |   |  |
|                                      | 6.637.280,50  | energy savings |  | 6 |  |
|                                      |               |                |  |   |  |

- Reduction on average their energy consumption by 59%
- **650** GWh of energy savings currently
- 0,3 3,2 € / kwh average cost of energy sav