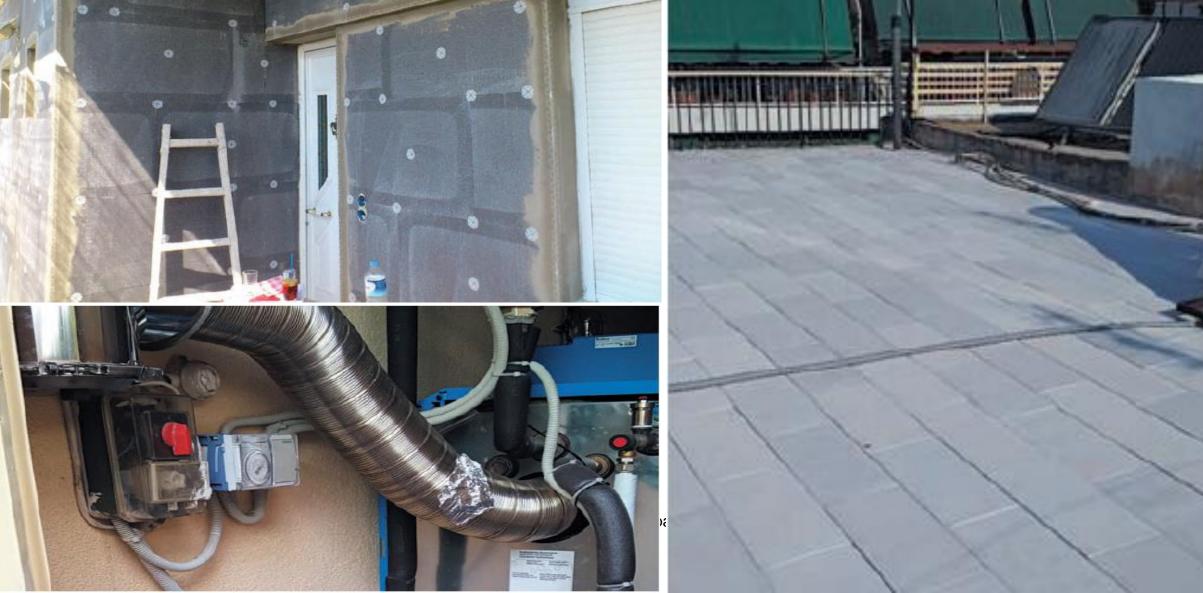

## EXOIKONOMO I & II Energy savings projects

Renovation & energy performance improvement of a two-dwelling building in Athens

Budget: EUR 17 321 € (including VAT)

Category 1: Replacing glazing - frames & installation of external shading systems Category 2: Installing thermal insulation in the building shell, including the roof Category 3: Upgrading the heating & hot water systems

Indicatively, the allowed interventions:

- Installing thermal insulation in the building shell, including the roof
- Replacement of frames and glasses of windows (glass panels)
- Upgrade of the heating and hot water system