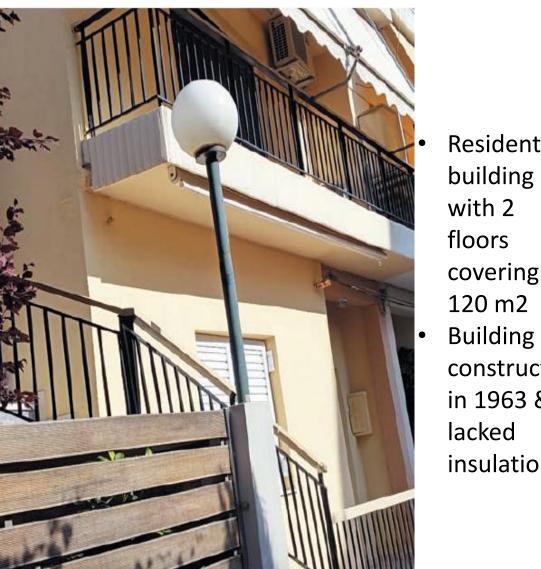

## EXOIKONOMO I & II Energy savings projects

Renovation & energy performance improvement of a two-dwelling building in Athens

Budget: EUR 17 321 € (including VAT)

Category 1: Replacing glazing - frames & installation of external shading systems Category 2: Installing thermal insulation in the building shell, including the roof Category 3: Upgrading the heating & hot water systems