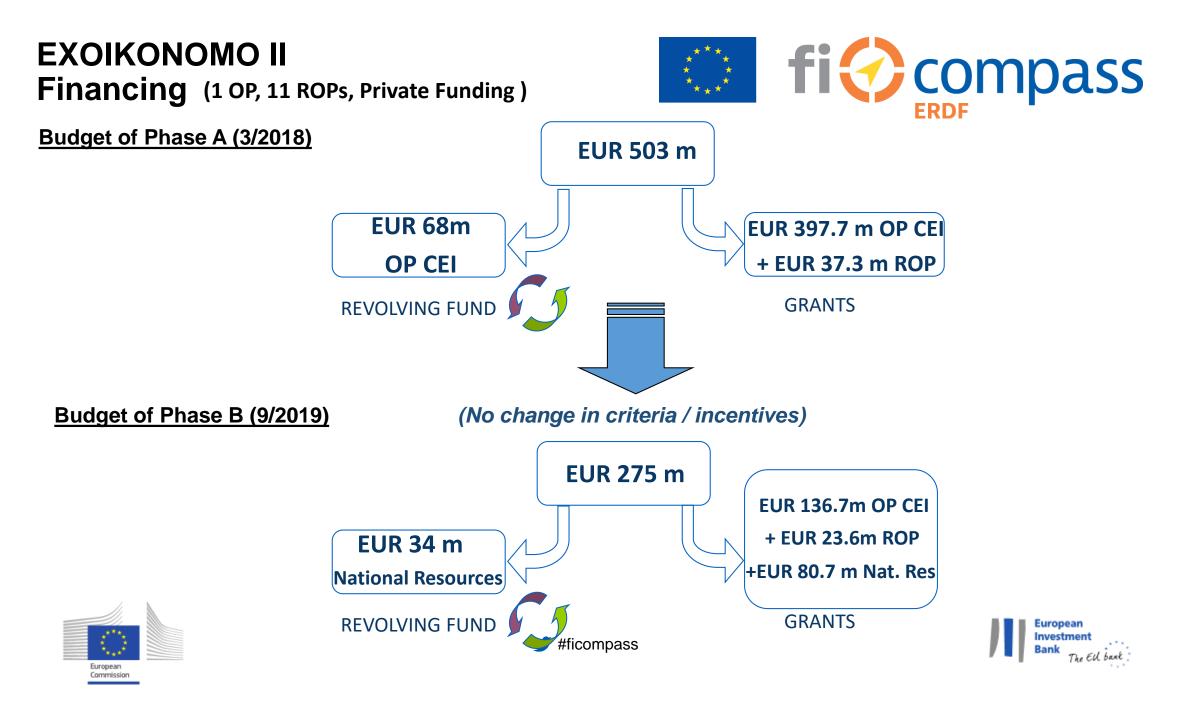

### EXOIKONOMO II Ex-ante assessment key findings (October 2016, 3<sup>rd</sup> ed.)

- Financial gap: Need for more resources (Regional OPs resources included)
- Energy-intensive building stock
- Need of combination loans with grants experience from previous Programming Period
- Leverage Ratios
  - Phase A (3/2018)
     EUR [100m] private co-financing from partner banks achieving EU Leverage of 3.05
  - Phase B (9/2019)

EUR [50m] private co-financing from partner banks achieving EU Leverage of 3.00