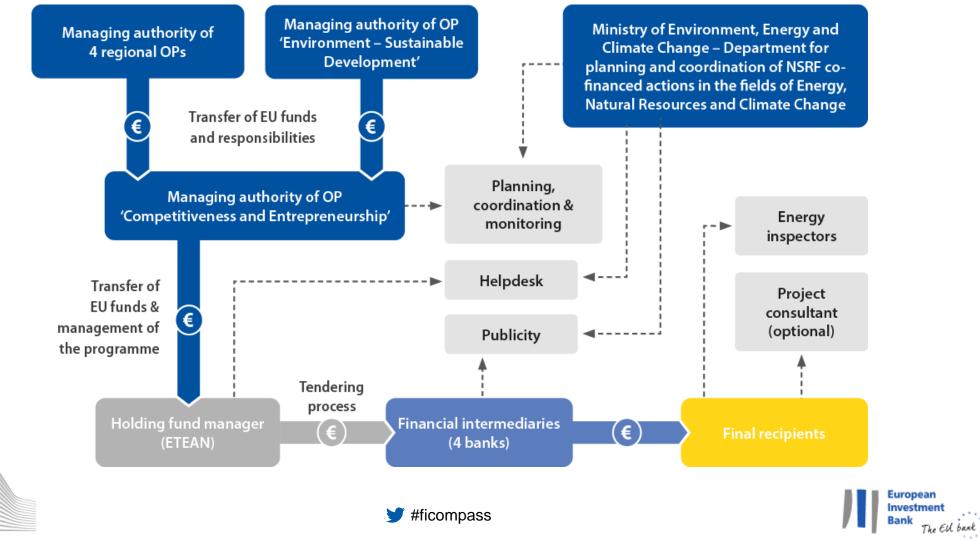

KONOMO I & II Energy savings projects





### EXOIKONOMO I Strategy of the Programme



- Basic objectives: establishment of **FI combined with grants** that can cover the investment gap as much as possible.
  - □ 1<sup>st</sup> aim: energy upgrade of a great number of households;
  - 2<sup>nd</sup> aim: attraction to the programme of low income households, by providing stronger incentives to them.
- Comparison of different scenarios, including:
  - The mix of incentives;
  - The max possible Leverage Ratio, that is able to be achieved through the financial-credit system;
  - The subsidy of the given interest;
  - The recycling of resources of the current programme;
  - The affected indicators (i.e. employment).











### EXOIKONOMO I Organisational Structure

European Commission







### **EXOIKONOMO I** Basic aspects of the Programme



- Eligibility: Legality / Energy category D or less
- Two sources of Financing: Loans combined with Grants
- Grants up to 70% to 3 categories of Homeowners
- Liquidity (capital) in the form of loans under particularly favourable terms (duration 4-6 years / without mortgage, but guarantor needed)
- Cost of the Energy Inspections / Audits: covered 100%
- **Project Consultant's fee** (up to EUR 250, without VAT)
- Payment of suppliers / contractors through banks without the involvement of the Homeowners





## EXOIKONOMO I Criteria Selection / Incentives



| Category | Personal Income<br>(€) | Family Income<br>(€) | Incentives                                                             |
|----------|------------------------|--------