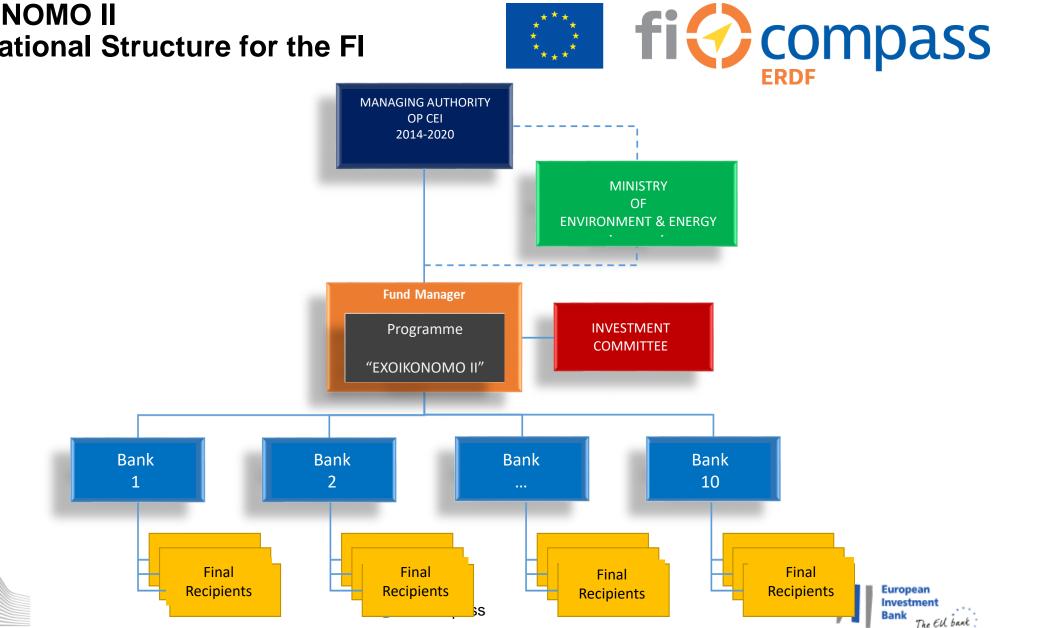

stems)







### **EXOIKONOMO II Significant Modifications from previous Programme EXOIKONOMO I**

- Creation of a MIS Platform for submission / evaluation of applications
- **Upgrade** of given top eligible expenditure limits
- Eligibility of remuneration for issuing permits / studies needed
- Improved graduation of income categories (7 categories instead of 3)
- Increased energy target (40% of energy saving for the categories1-2, & 70% for the categories 3-7)
- Loan is **Optional** (loan obligatory only for high incomes, category 7)
- **Reduction** of management cost per application (EUR 95 instead of EUR 135)
- Evaluation of submissions by a central body (Fund Manager evaluation of loan by banks).









### **EXOIKONOMO II Organisational Structure for the FI**

European Commission



## **EXOIKONOMO II MIS (platform for applications)**





Πρόγραμμα «Εξοικονόμηση κατ' οίκον ΙΙ»

Επιλεξιμότητα - Υλοποίηση Ελάχιστες Ενεργειακές Απαιτήσεις Ενεργειακή Επιθεώρηση Παραστατικά Δαπανών Αρχική Το Πρόγραμμα





Β' Κύκλος - 2019





Επικοινωνία

# https://exoikonomisi.ypen.gr/





### EXOIKONOMO II Incentives



Indicatively, the allowed interventions:

- Installing insulation in the whole building (roof & walls)
- Replacement of frames and glass of windows (glass panels)
- Upgrade of the heating and hot water system
- Upgrade of solar water heater systems, heat pumps, etc.



Maximum eligible budget of interventions (including VAT): not exceed EUR 25 000 per property





### EXOIKONOMO II Criteria Selection



| Category | Personal Income<br>(€) | Family Income<br>(€) | %