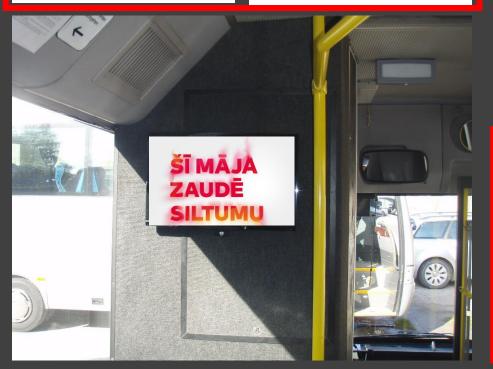

Māja pēc siltināšanas pelē. MĪTS!

Māja nepelē, jo tajā ierīkota ventilācija.

**PATIESĪBA** 