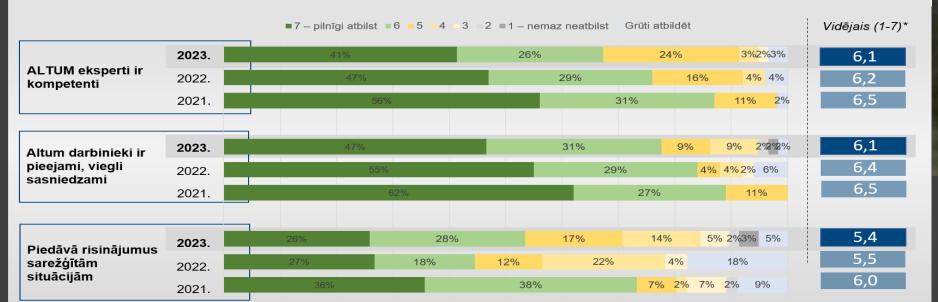

### **SADARBĪBAS ASPEKTU RANŽĒJUMS 2023**

Q. Lūdzu, <u>saranžējiet</u> dažus apgalvojumus, kas, Jums ir svarīgākie sadarbībā ar Altum kredītgarantiju jomā. Atzīmējiet kā Nr.1 to, kurš Jums ir visvarīgākais sadarbībā, kā Nr.2-kas ir otrs svarīgākais u.tml.

1. Viegla komunikācija ar ALTUM

2. Skaidri kritēriji, ko vērtē ALTUM

3. Ātrs lēmums

Svarīgākie\* aspekti sadarbībā ar Altum kredītgarantiju jomā

Ţ

Mazāk nozīmīgie\* aspekti sadarbībā ar Altum kredītgarantiju jomā Altum nepieciešamie dokumenti ir saprotami

Garantija ir klientam finansiāli pieejama

Ērta informācijas apmaiņa ar ALTUM

### SADARBĪBAS ASPEKTS NR.1 – Viegla komunikācija ar ALTUM

Q. Domājot par ALTUM ekspertiem, novērtējiet sekojošos aspektus skalā no 1 līdz 7, kur 1 nozīmē - nemaz neatbilst, bet 7 - pilnībā atbilst.

Labdien,