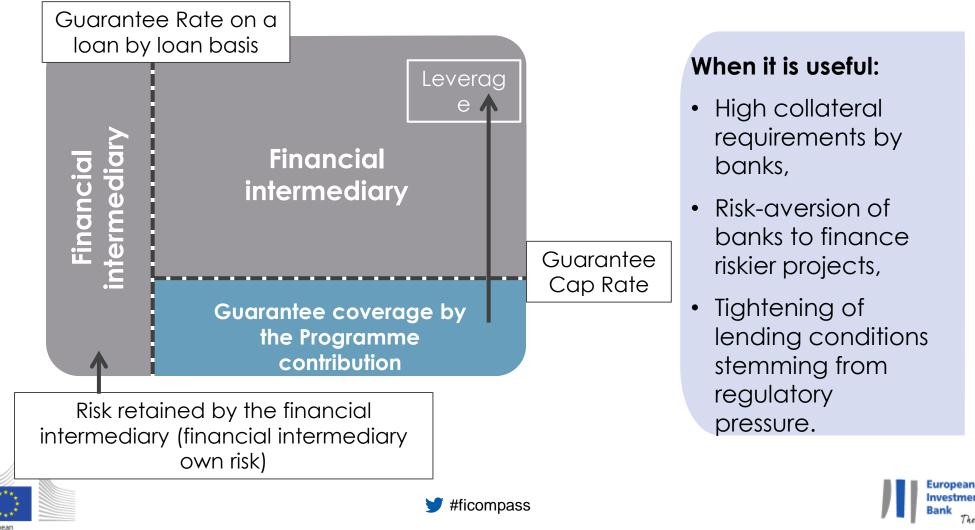

## How does a portfolio guarantee work?

Commissio

## Main advantages of Guarantee instruments

For successful implementation each party has to find its own interest.

| For MA:                                                                                                                                          |                                                                                                                         |                                                                                  |  |  |
|--------------------------------------------------------------------------------------------------------------------------------------------------|-------------------------------------------------------------------------------------------------------------------------|----------------------------------------------------------------------------------|--|--|
| Leverage effect (> than for<br>a loan),<br>Alignment of interest<br>(Financial Intermediary "skin<br>in the game"),<br>Finance viable investment | For Banks:                                                                                                              |                                                                                  |  |  |
|                                                                                                                                                  | Financial Intermediary risk<br>coverage means reduce<br>the overall exposure of<br>banks (see e.g. following<br>slide), | For SMEs:                                                                        |  |  |
|                                                                                                                                                  |                                                                                                                         | Easier access to finance,<br>since FInt. risk coverage,<br>Collateral reduction, |  |  |
|                                                                                                                                                  |                                                                                                                         |                                                                                  |  |  |
|                                                                                                                                                  | Sometimes allow banks to get capital relief.                                                                            | (                                                                                |  |  |