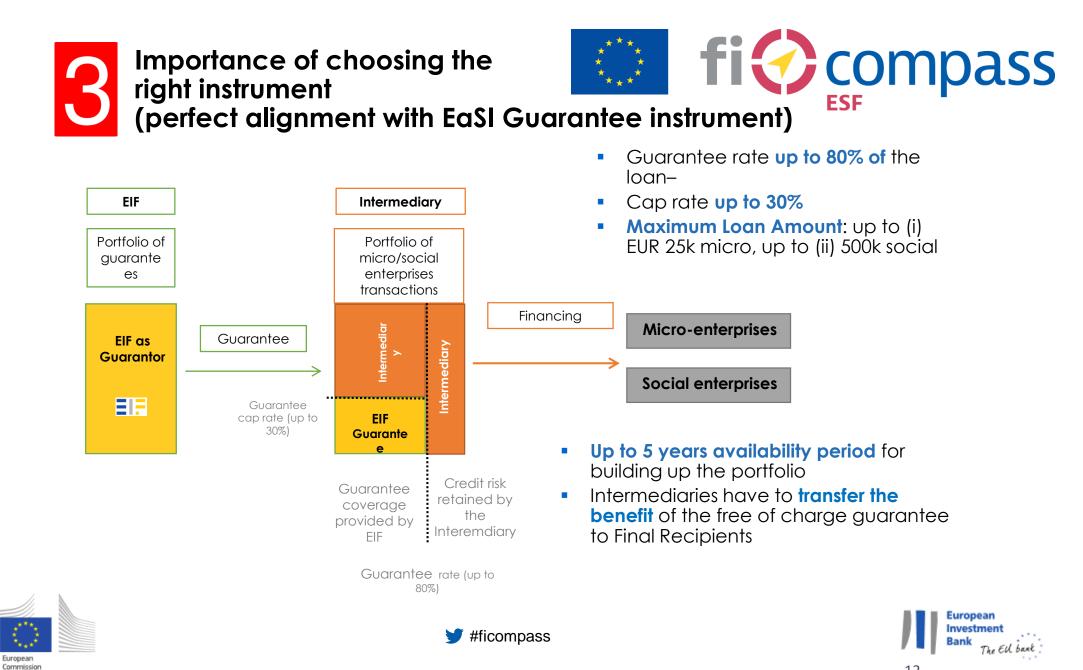

Lessons learned applicable to ESF and EaSI contributions

Choosing the right instrument (alignment with EaSI Guarantee)

The importance of ex-ante assessment and market test during the design phase

Financial intermediaries will have a key role

Proving a <u>finance gap of approximately EUR 700-750m for the sector</u> (microfinance and social entrepreneurship combined);
Proposing an investment strategy aligned with the <u>EaSI guarantee instrument</u>.