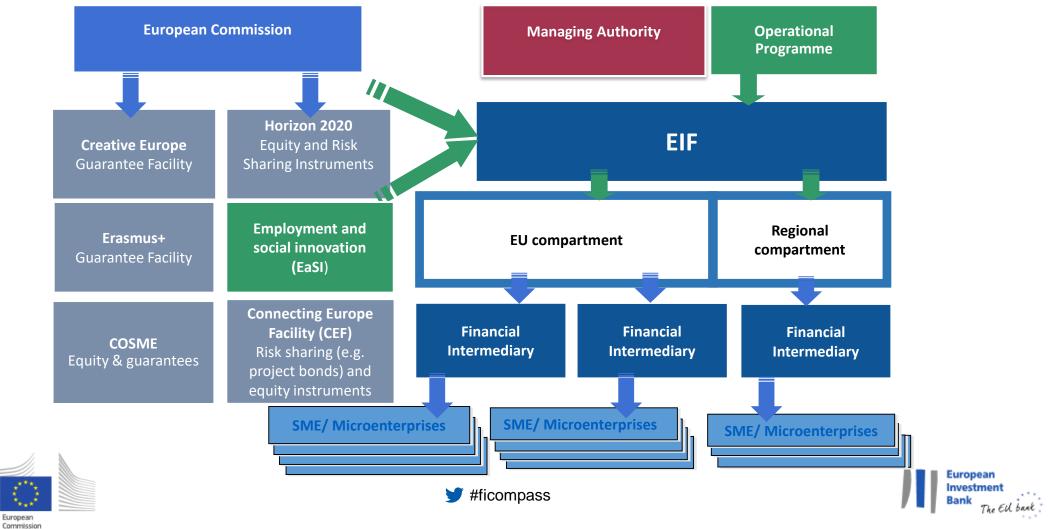

## Potential ESIF contributions to EU Level instruments

Legal basis, advantages and lessons learned Legal basis: Article 38.1(a) of the Regulation (EU) 1303/2013 (CPR)

Possibility to combine ESIF with EU level instruments

The possibility to make contributions from ESIF programmes to EU level instruments established and managed in line with the Financial Regulation (title VIII, Articles 139-140) is a novelty for 2014-2020 and is included in **Article 38.1(a) of the Regulation (EU) 1303/2013 (CPR).** 

Managing authorities may provide a financial contribution via the 2 following options: •Financial instruments set up at Union level, managed directly or indirectly by the Commission (through an entrusted body) •Financial instruments set up at national, regional, transnational and cross border level, managed by or under the responsibility of the managing authority.

## Article38.1.a:

to financial instruments set up at Union level

#### Economies of scale:

- At managing authority level: for some managing authorities that have small amounts of funds available for financial instruments, it is much more efficient to use the opportunity of contributing to an EU instrument instead of creating a small structure;
- Economies of scale at EU instrument level: One EU level instrument may comprise several compartments, thus achieving significant critical mass and economies of scale.