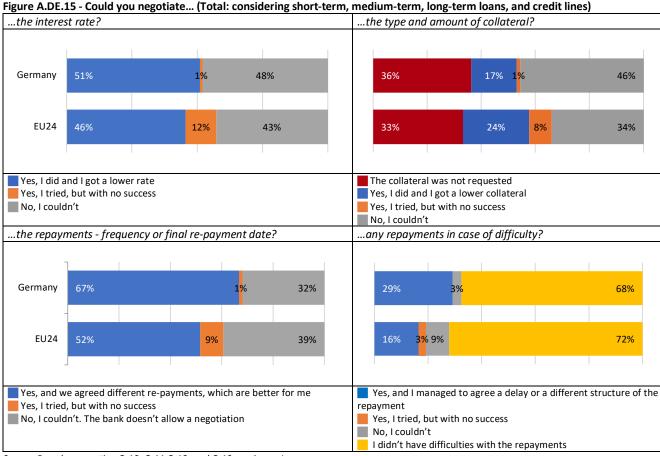

Source: Based on question Q.10, Q.11 Q.12, and Q.13 see Annex I.

Source: Based on question Q.14, Q.14bis and 15, see Annex I. Note: disaggregation by product is not possible due to the limited number of observations. The percentage of respondents who report not to have been asked to provide guarantee seems to be very high considering ordinary banking practice. There is no obvious explanation for this result, which would require further analysis. One possible explanation could be that a substantial part of lending to agricultural enterprises, is provided in the form of personal/consumer loans not requiring guarantee. The result might also be the result of a non-correct understanding of the question. For these reasons results referred to Questions Q14, Q14bis and Q15 should be treated with caution.