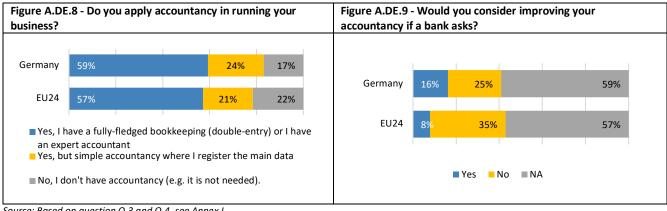

Source: Based on question Q.3 and Q.4, see Annex I.

Source: Based on question Q.5, see Annex I.

Source: Based on question Q.6, see Annex I.

Figure A.DE.12 - Result of the application

Source: Based on question Q.7, see Annex I.

Source: Based on question Q.8, see Annex I.

Source: Based on question Q.9, see Annex I. N/A = value Based on less than 10 observations. In some cases respondents did not indicate the amount probably due to the fact that they are less confidential in sharing this kind of information.