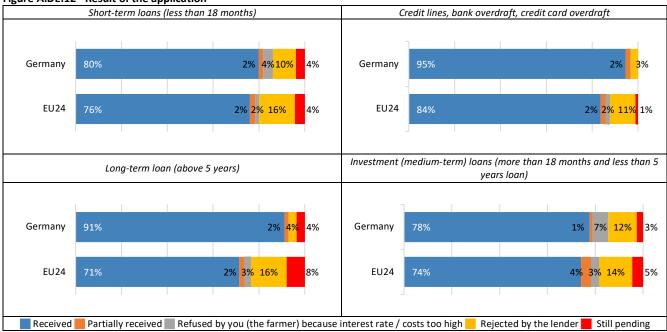

Source: Based on question Q.3 and Q.4, see Annex I.

Source: Based on question Q.5, see Annex I.

Source: Based on question Q.6, see Annex I.

Figure A.DE.12 - Result of the application

Source: Based on question Q.7, see Annex I.