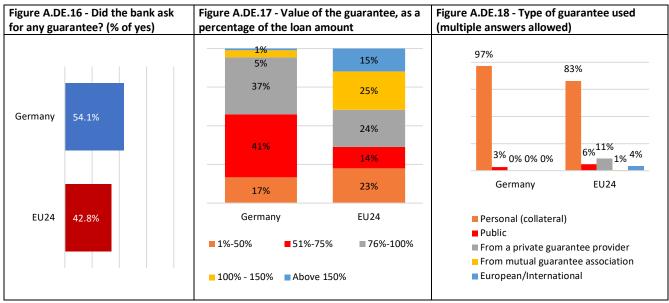

Source: Based on question Q.10, Q.11 Q.12, and Q.13 see Annex I.

Source: Based on question Q.14, Q.14bis and 15, see Annex I. Note: disaggregation by product is not possible due to the limited number of observations. The percentage of respondents who report not to have been asked to provide guarantee seems to be very high considering ordinary banking practice. There is no obvious explanation for this result, which would require further analysis. One possible explanation could be that a substantial part of lending to agricultural enterprises, is provided in the form of personal/consumer loans not requiring guarantee. The result might also be the result of a non-correct understanding of the question. For these reasons results referred to Questions Q14, Q14bis and Q15 should be treated with caution.