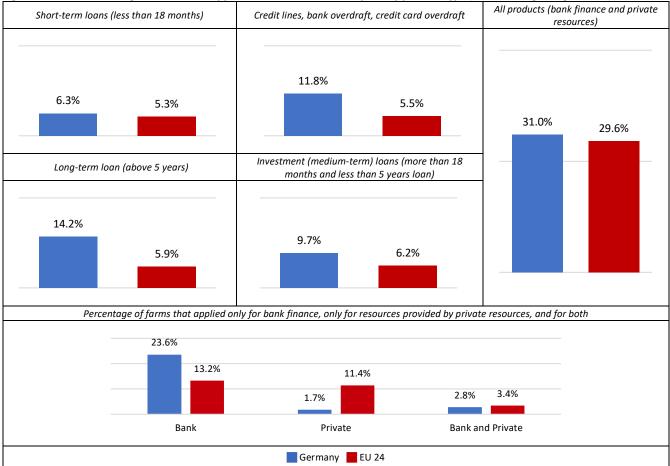

Source: Based on question Q.3 and Q.4, see Annex I.

Source: Based on question Q.5, see Annex I.

Source: Based on question Q.6, see Annex I.

Figure A.DE.12 - Result of the application

Source: Based on question Q.7, see Annex I.