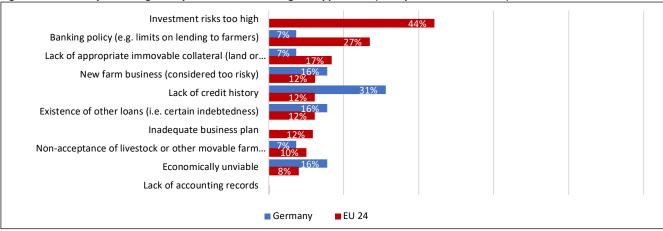

Figure A.DE.19 - In case of the loan received and/or partially received, which is/are the purpose of the bank loan and how it has been used?

Source: Based on question Q.16, see Annex I.

Figure A.DE.20 - Key reasons given by the bank for refusing the application (multiple answers allowed)