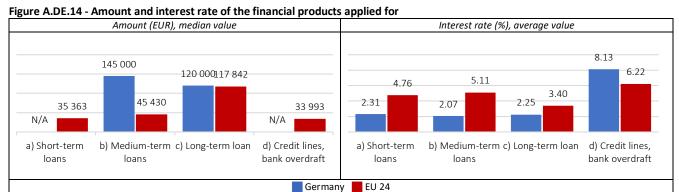

Source: Based on question Q.8, see Annex I.

Source: Based on question Q.9, see Annex I. N/A = value Based on less than 10 observations. In some cases respondents did not indicate the amount probably due to the fact that they are less confidential in sharing this kind of information.