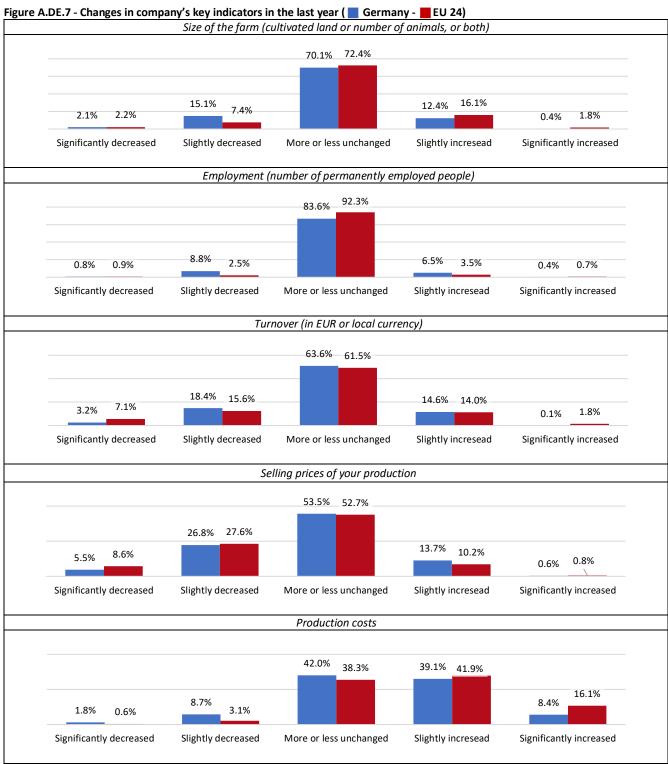

## A.III.10 Germany



Source: Based on question S.4, S.6, S.8 and S.9, see Annex I.

Figure A.DE.6 - Difficulties experienced in the last year



Source: Based on question Q.1, see Annex I.





Source: Based on question Q.2, see Annex I.





Source: Based on question Q.3 and Q.4, see Annex I.





Source: Based on question Q.5, see Annex I.







Source: Based on question Q.6, see Annex I.

Figure A.DE.12 - Result of the application



Source: Based on question Q.7, see Annex I.





Source: Based on question Q.8, see Annex I.



Source: Based on question Q.9, see Annex I. N/A = value Based on less than 10 observations. In some cases respondents did not indicate the amount probably due to the fact that they are less confidential in sharing this kind of information.





Source: Based on question Q.10, Q.11 Q.12, and Q.13 see Annex I.



Source: Based on question Q.14, Q.14bis and 15, see Annex I. Note: disaggregation by product is not possible due to the limited number of obs