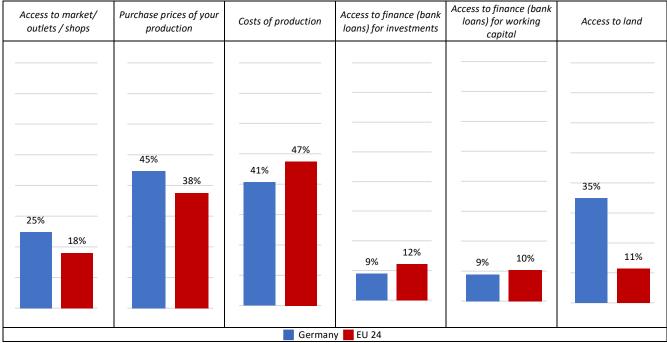

## A.III.10 Germany

Source: Based on question S.4, S.6, S.8 and S.9, see Annex I.

Figure A.DE.6 - Difficulties experienced in the last year

Source: Based on question Q.1, see Annex I.

Source: Based on question Q.2, see Annex I.