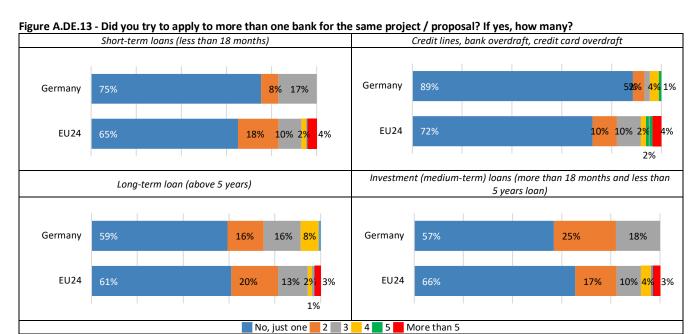

Source: Based on question Q.8, see Annex I.

Source: Based on question Q.9, see Annex I. N/A = value Based on less than 10 observations. In some cases respondents did not indicate the amount probably due to the fact that they are less confidential in sharing this kind of information.